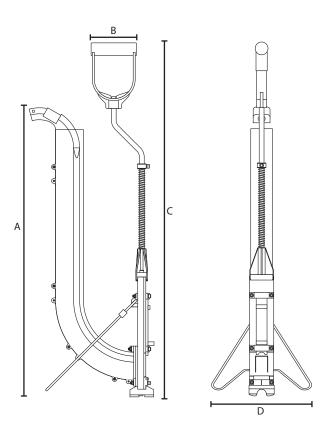

## **Description**

Lightweight and easy to use manual staple gun. Use 89250 series staples to fasten up to 5/8" (or 20 mm O.D.) PEX tubing to polystyrene insulation.

 Standards / Listings

n/a

Dimension

|     | Dimension |      |                      |                     |                      |                       |        |  |  |
|-----|-----------|------|----------------------|---------------------|----------------------|-----------------------|--------|--|--|
| Qty | Stk.#     | Size | Α                    | В                   | С                    | D                     | Weight |  |  |
|     | 10230     | n/a  | 26.74"<br>(679.43mm) | 4.44"<br>(112.99mm) | 34.76"<br>(882.94mm) | 9.8425"<br>(249.99mm) | n/a    |  |  |

## **Dimensional Diagram**